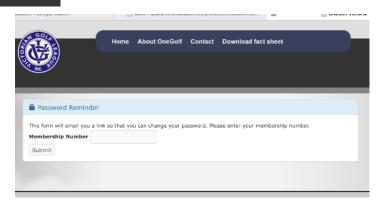

# Generic password doesn't work or you have Forgotten your password.

(If you have **forgotten** your password, or the password doesn't work choose **forgotten your password**.

Terms and Conditions

This Web site is provided by Ivanhoe Cadies Golf Club.
materials from the site, you agree to abide by the term

Forgotten your password? | Need help logging on?

On the page that appears, fill in your membership number and submit. You will be sent a link to change your password.