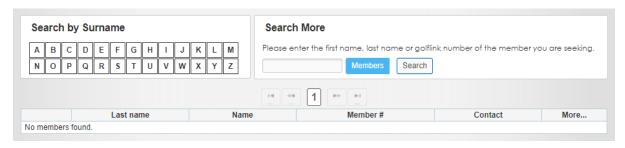

## Search by Surname

Click on a Letter button to view list of members by surname starting with the selected letter

## **Search More**

Enter all or part of a member's first name or surname to search for a member