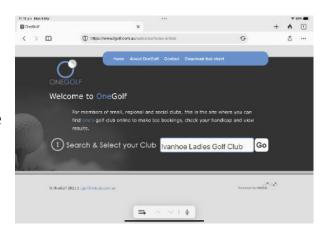

# 1Golf – Ivanhoe Ladies Golf Club Initial setup

1. Go to <a href="https://www.1golf.com.au">https://www.1golf.com.au</a> and then Search for the name of your club.

or

Go directly to the IvanhoeLGC section by using the link below.

https://ivanhoeladies.1golf.com.au/welcome/index.mhtml