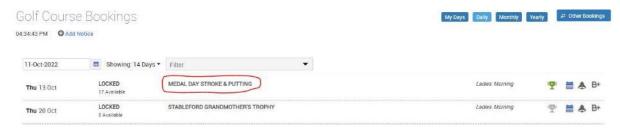

# 2. Bookings (see booking document for more details)

Click on **Bookings** in top banner

Click on Competition Name (red circle below), timesheet for that competition will display