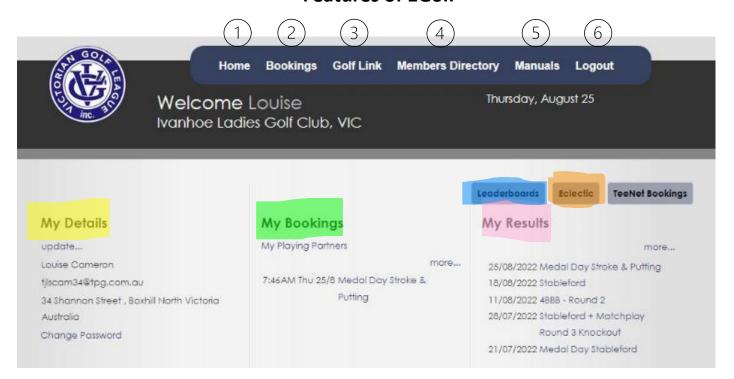

## **Features of 1Golf**

#### 1. Home

## **My Details**

Click on update... to change your contact details

Click on Change Password to change your password

# **My Bookings**

ILGC is not currently using this feature

## My Results

Click on competition link to view results for the selected event

### Leaderboards

Click on Leaderboards button to view all leaderboards

Click on competition link to view leaderboard for the selected event

# Eclectic

Click on Eclectic button to view current eclectic results for the year

## **TeeNet Bookings**

ILGC is not currently using this feature.