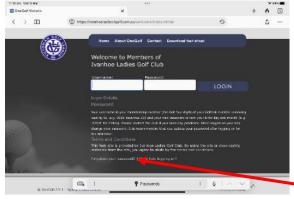

# 2. Log in

**Username:** Your ILGC membership number

**Password:** ILgolf3# (generic password for Ivanhoe LGC members)

You may be prompted to change the password.

# Generic password doesn't work or you have Forgotten your password.

(If you have **forgotten** your password, or the password doesn't work choose **forgotten your password**.

Terms and Conditions

This Web site is provided by Ivanhoe Cadies Golf Club.
materials from the site, you agree to abide by the term